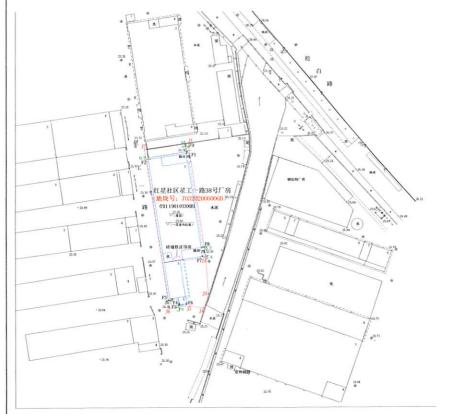

已于 2020年 05月 28日,由下列人员到场共同指界, 湖南省地质测绘院 测量机构实 地测量:

☑历史违建所属原农村集体经济组织或者其继受单位 ☑申报人

冈相邻业主

各方确认的建筑物及用地情况如下:

地块位置: 光明区 玉塘 街道 红星 社区 星工一路 38 号 栋数: 1 栋

用地面积: \_\_\_\_\_\_\_\_\_ 平方米

地块用途: 工业用地

地块编号: \_703202000006B\_\_\_

分项指标:

| 序号  | 普查申报<br>编号    | 建筑物名称             | 建筑面积     | 建筑基底面积  | 建筑层数 | 建筑用途 | 建筑结构 |
|-----|---------------|-------------------|----------|---------|------|------|------|
| 第1栋 | 701190103300B | 红星社区星工一路<br>38号厂房 | 2480. 24 | 794. 77 | 3    | 厂房   | 框架   |